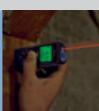

## The small partner for indoor applications

The compact and handy base model was specifically designed for indoor applications. Shortcut keys for addition, subtraction, area and volume calculation make measuring fast and very reliable. The last 10 measurements are also stored. As with all Leica laser distance meters, the laser dot is clearly visible. You can always see your targeting point, even if the target object is in a hard to access area. Leica DISTO™ D2 – you will never use a measuring tape again!