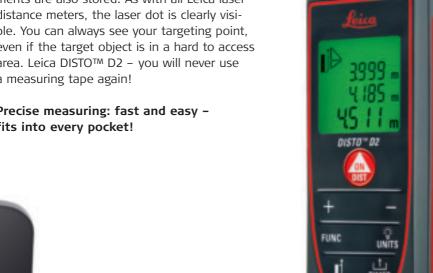

# Leica DISTO™ D2

## The small partner for indoor applications

The compact and handy base model was specifically designed for indoor applications. Shortcut keys for addition, subtraction, area and volume calculation make measuring fast and very reliable. The last 10 measurements are also stored. As with all Leica laser distance meters, the laser dot is clearly visible. You can always see your targeting point, even if the target object is in a hard to access area. Leica DISTO™ D2 – you will never use a measuring tape again!

Precise measuring: fast and easy fits into every pocket!

SMALLEST LASER DISTANCE METER IN THE WORLD!

Quick and easy - measure distances at the touch of a button and calculate areas or volumes.

Measure from edges or corners – with the flip-out end-piece you are equipped for any measuring situation.

#### Clear display

The results are shown on a 3-line display. The illuminated display is easily readable, even in the dark.