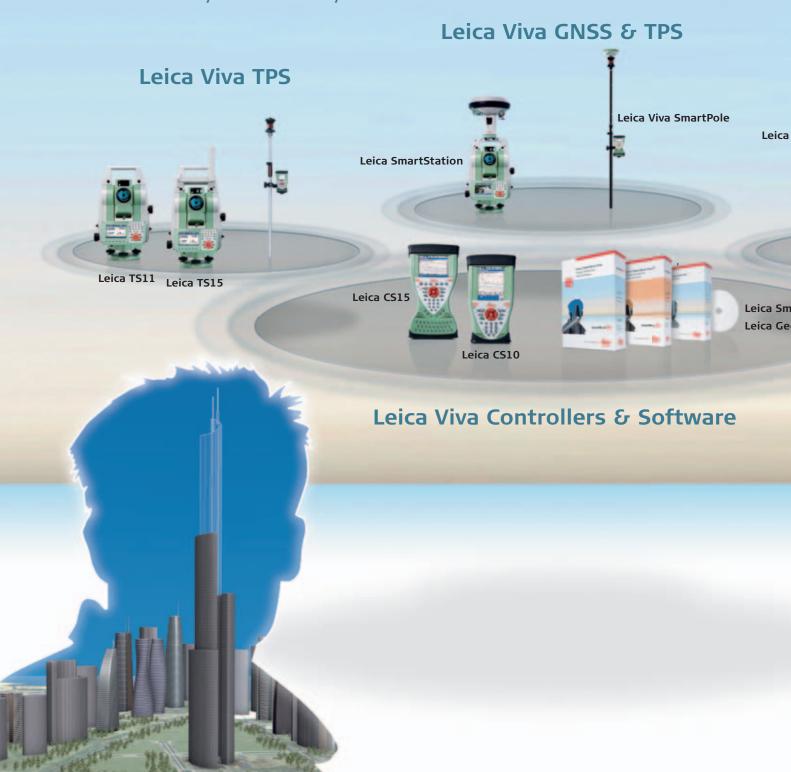

#### Viva GNSS

Leica Viva GNSS is a complete range of versatile GNSS solutions for you. From completely integrated, to totally modular solutions; Viva GNSS provides a system to master all of your tasks.

#### Viva TPS

Leica Viva TPS is the fastest imaging total station. With a complete portfolio of models, best-in-class one-person surveying, unmatched EDM performance and new levels of ease-of-use, you'll always find your ideal total station.

### Viva GNSS & TPS

Leica Viva provides a complete range of GNSS and TPS solutions. With the unique SmartStation and the versatile SmartPole, fewer set-ups are required, fewer control points are needed and your flexibility is maximized.

## Viva Controllers & Software

Leica Viva contains a unique portfolio of wirelessly connected field controllers. With a complete range of easy-to-use software your work can start immediately and be finished faster then ever before.